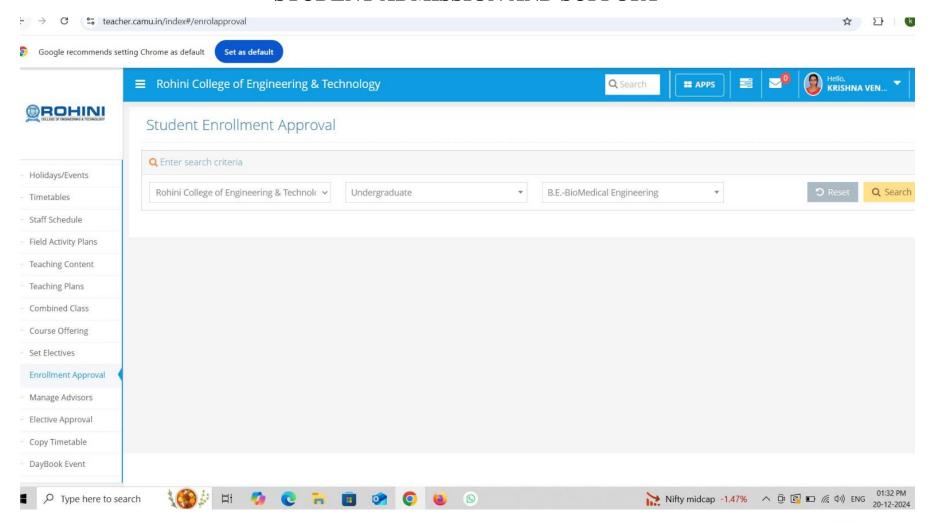

## STUDENT ADMISSION AND SUPPORT

PRINCIPAL
Rohini College of Engineering & Technology
Anjugramam Kanyakumari Main Road,
Palkulam, Variyoor (P.O.) - 629 401
Kanyakumari District, Tamil Nadu.

PRINCIPAL

Rohini College of Engineering & Technology Anjugramam Kanyakumari Main Road. Palkulam, Variyoor (P.O.) - 629 401 Kanyakumari District, Tamil Nadu.