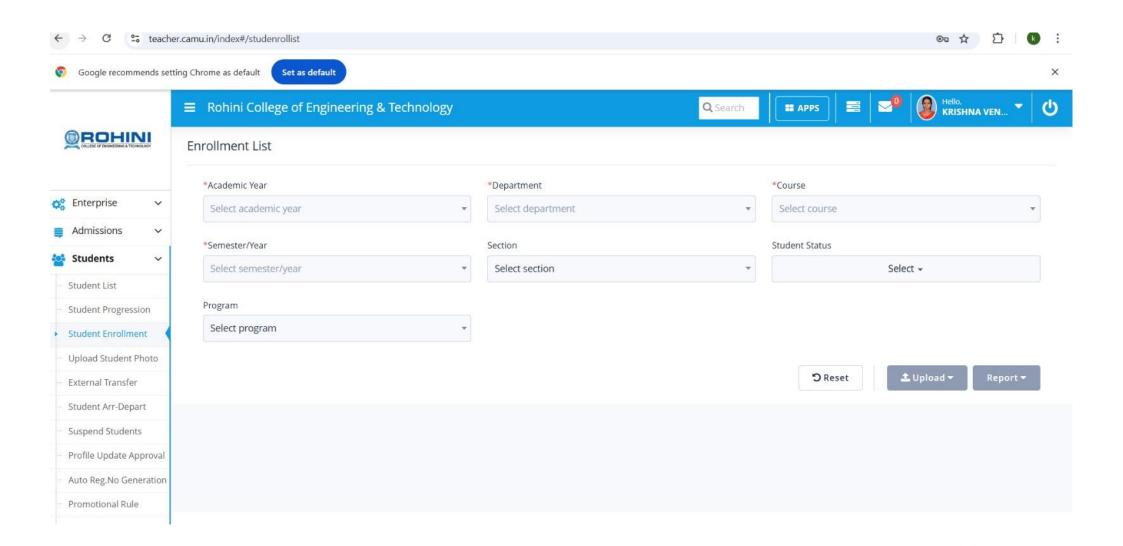

## STUDENT ADMISSION AND SUPPORT

PRINCIPAL
Rohini College of Engineering & Technology
Anjugramam Kanyakumari Main Road,
Palkulam, Variyoor (P.O.) - 629 401
Kanyakumari District, Tamil Nadu.

PRINCIPAL

Rohini College of Engineering & Technology Anjugramam Kanyakumari Main Road. Palkulam, Variyoor (P.O.) - 629 401 Kanyakumari District, Tamil Nadu.