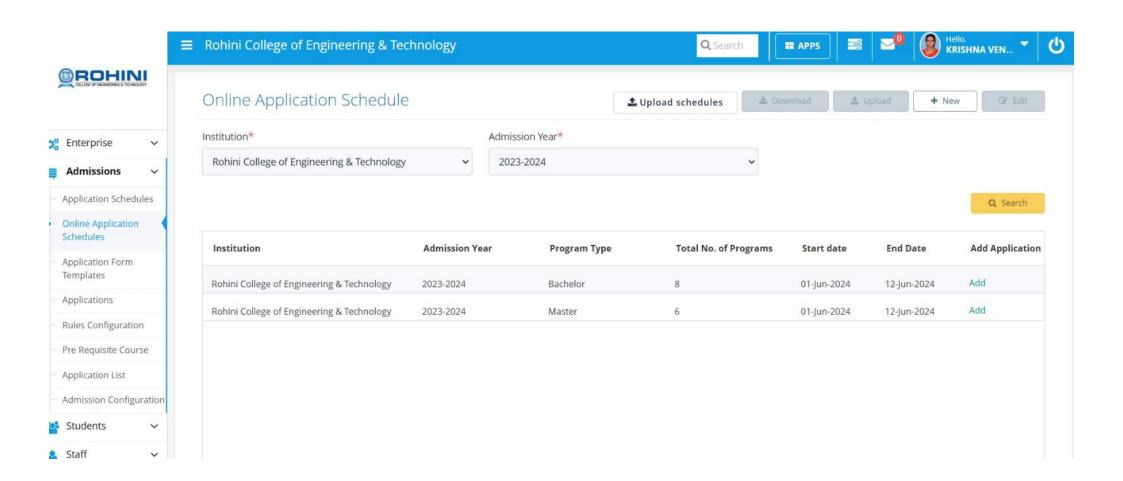

## STUDENT ADMISSION AND SUPPORT

PRINCIPAL
Rohini College of Engineering & Technology
Anjugramam Kanyakumari Main Road,
Palkulam, Variyoor (P.O.) - 629 401
Kanyakumari District, Tamil Nadu.

PRINCIPAL

Rohini College of Engineering & Technology Anjugramam Kanyakumari Main Road. Palkulam, Variyoor (P.O.) - 629 401 Kanyakumari District, Tamil Nadu.